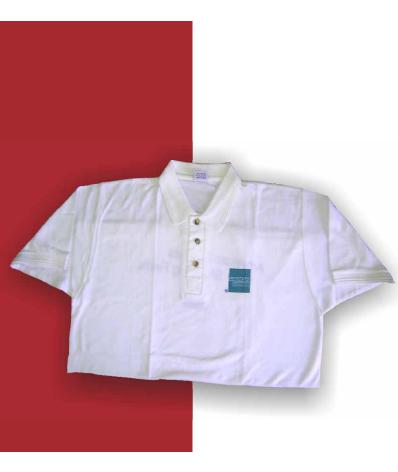

# **Product Code WEAR-72000**

### Material:

100% cotton

### Features:

- \* The collar T-shirt is made of the most comfortable cotton available.
- \* The collar and sleeves are stitched for comfort.
- \* The buttons highlight themselves.

### **Decorating Options:**

The client may use any decorating option on the T-shirt.

# **Screen Printing:**

Top left Chest area: 3" x 3"

# **Embroidery:**

Option available.

### Size:

Free Size