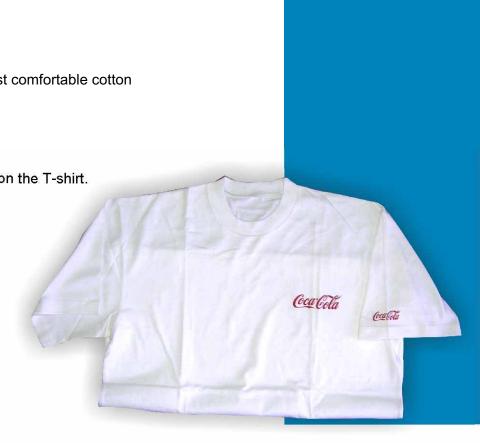

# **Product Code WEAR-72002**

### Material:

100% cotton

### Features:

- \* The round neck T-shirt is made of the most comfortable cotton available.
- \* The collar is stitched for comfort.
- \* The armhole has been given a classic fit.

### **Decorating Options:**

The client may use any decorating option on the T-shirt.

# **Screen Printing:**

Top left Chest area: 4" x 1.5" Sleeve area: 3" x 1"

### **Embroidery:**

Option available.

### Size:

Free Size